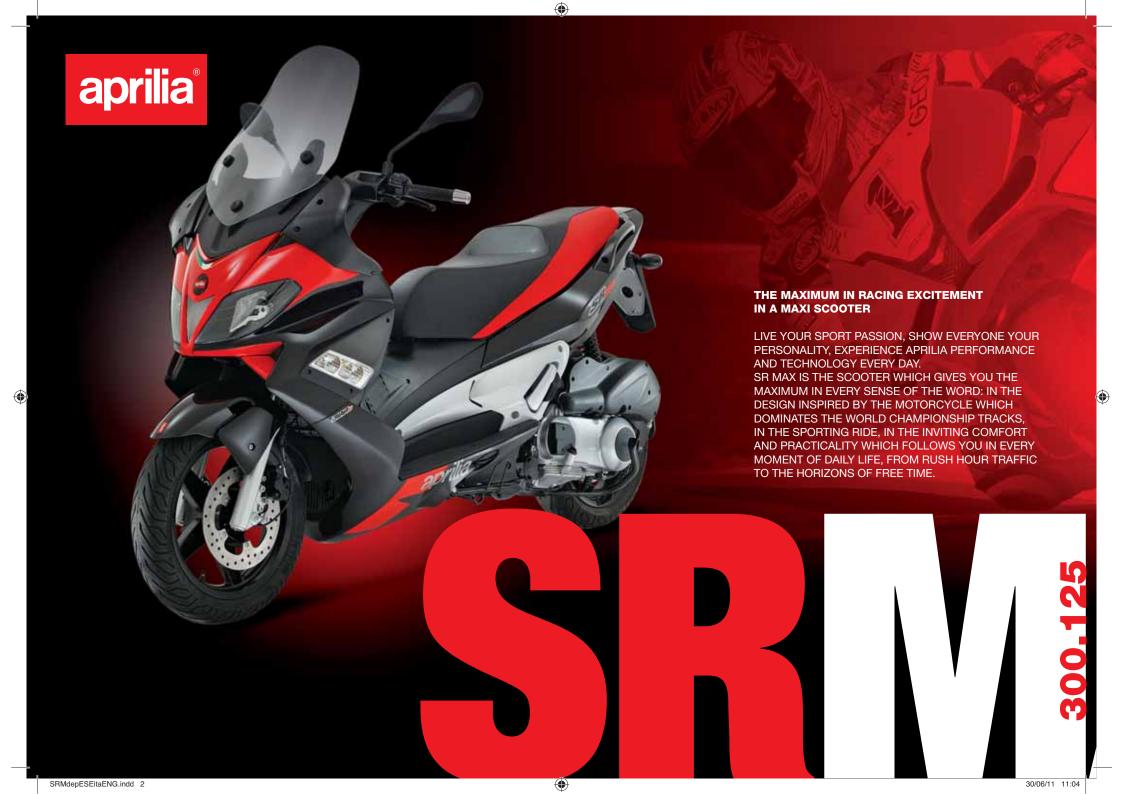

SR MAX allows you to reach magnificent milestones in excitement and handling. The perfect weight distribution and the frame made of a double cradle in steel, favour dynamic and precise handling in every situation. All of this without sacrificing the convenience of a scooter with a raised handlebar, ergonomic saddle and large, adjustable windshield.

Spirited, fluid and quick, SR MAX is available in two versions to cater for any need: 125 and 300, both with electronic injection to guarantee the highest level of performance, reducing fuel consumption and pollutant emissions to the minimum. Because SR MAX is dedicated to the most passionate and demanding spirits in circulation; just like you