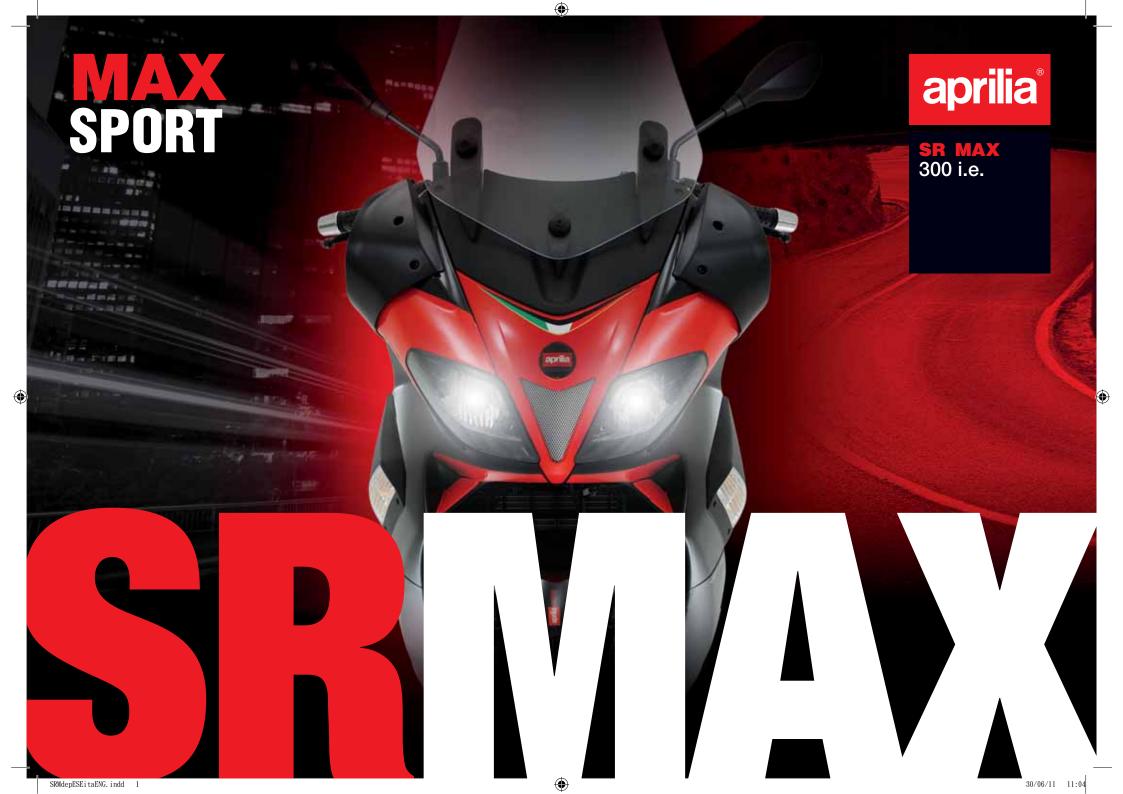

#### WINNING LOOK

Aerodynamic front end with a silver grille, lateral insert with aluminium finishing, sports graphics and colours, analogue-digital instrument panel: SR MAX is inspired by the racing world in every detail.