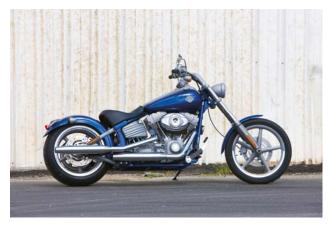

## FXCW Softail Rocker<sup>TM</sup>

The Rocker offers authentic hard-tail chopper style with innovative ideas that could onlybe produced by Harley-Davidson. The Rockertail rear section mounts a wide fender directly to the swingarm, over a big 18-inch rear tyre. The Rocker rear fender and wheemove in unison as the Rockertail glides through 79mm of rear suspension

travel. A monochromatic silver stainless steel powdercoated paint scheme highlights the custom look. The solo seat is just 622mm off the ground.

## **FXCW Rocker features**

- Rigid-mounted, 1584cc Twin Cam 96B engine
- 6-speed Cruise Drive transmission
- Active intake and exhaust system
- Silver powdercoated engine with satin stainless steel powder coat covers Chrome, staggered shorty exhaust with dual mufflers
- New low profile front fender
- Finned cast-aluminium, horseshoe oil tank
- Satin stainless metallic powdercoat, cast aluminium, tapered five spoke 19-inch front / 18-inch rear wheels
- Rockertail rear section
- Stretched fuel tank with recessed medallion
- Solo saddle
- V-bar handlebars
- Console-mounted speedometer
- Satin stainless metallic powdercoat fork lowers, oil tank, headlamp bucket, swingarm and other components
- Colour-matched frame
- Smart Security System