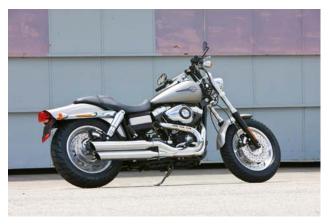

## **FXDF Dyna Fat Bob**

The massive stature of the Dyna Fat Bob, led by twin headlights braced between polished triple clamps, has an unmistakable street presence. Riding on big tyres with an aggressive tread pattern mounted on 16-inch silver disc aluminium wheelsFat Bob is a cool and confident ride. New features include custom coil-over rear shocks, low profile rear fender and

silver-faced speedometer with range countdown. The chrome 2-1-2 exhaust with Tommy Gun heat shield accents the black-and- polished Twin Cam 96 engine. Forward foot controls and flat drag bars create a cool and comfortable riding position.

## **FXDF Dyna Fat Bob features:**

- Vibration isolated Twin Cam 96 engine
- 6-speed Cruise Drive transmission
- Active intake and exhaust system
- Black powdercoated engine with polished treatment
- Braided brake lines
- New silver-faced speedometer with range countdown
- New low profile rear fender
- New anti-fog gauges
- New fuel sender
- "Full metal jacket" chrome-covered shock absorber springs
- Chrome 2-1-2 exhaust with Tommy Gun heat shield
- Silver aluminium slotted disc 16-inch front/rear wheels
- Bobtail rear fender
- 19.3 litre Fat Bob fuel tank
- Black drag-style handlebars on black riser
- Polished aluminium triple clamps
- Black fork lowers and mirrors
- 28-degree fork angle
- Dual headlamps
- Forward foot controls
- Smart Security System